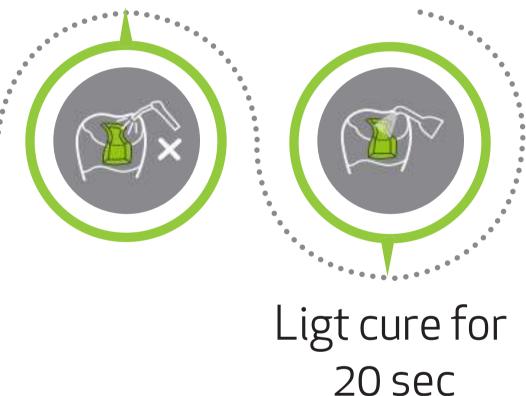

#### **APPLICATION**

Dispense directly on applicator tip

No air thinning required. wait 20 sec