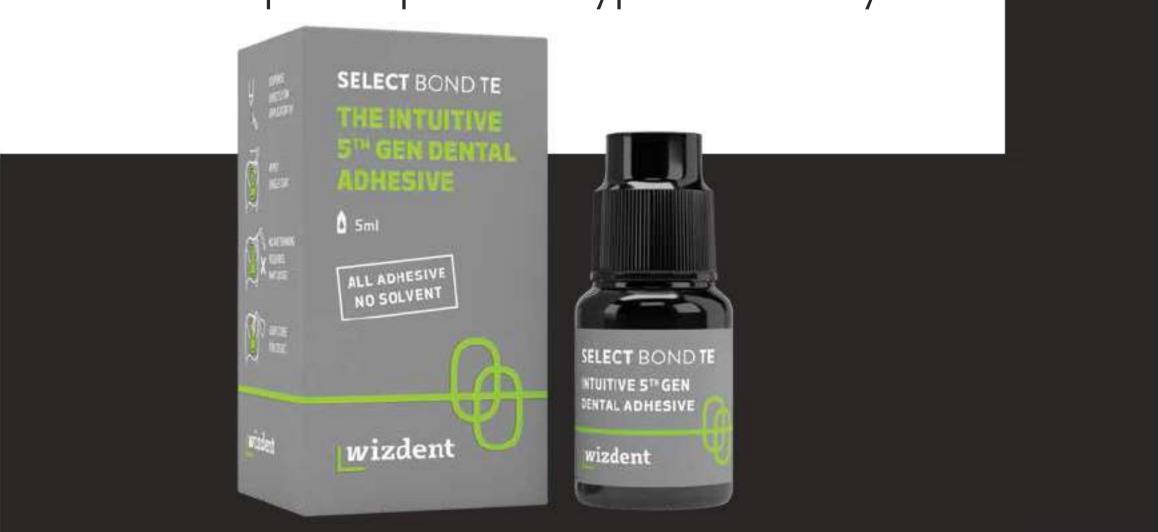

# SELECT BOND TE

# THE INTUITIVE 5TH GEN DENTAL ADHESIVE

Post-Operative Hypersensitivity in composite bonding has challenged clinicians for many years. Among other factors impacting bond performance, passive evaporation of the solvent (ethanol / acetone) from the bottle has shown to profoundly impact bond viscosity & bond penetration. This results in a gap between the etched tubule and the resin tag; and often causes post-operative hypersensitivity.

#### ORDERING INFORMATION

5 ml Bottle

Click here to find more on what other dentists are talking about Wizdent Products

fb.com/fineartofdentistry

www.wizdent.com