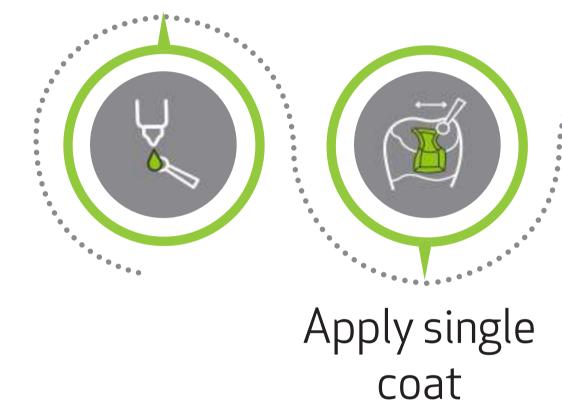

#### **APPLICATION**

Dispense directly on applicator tip

No air thinning required. wait 20 sec