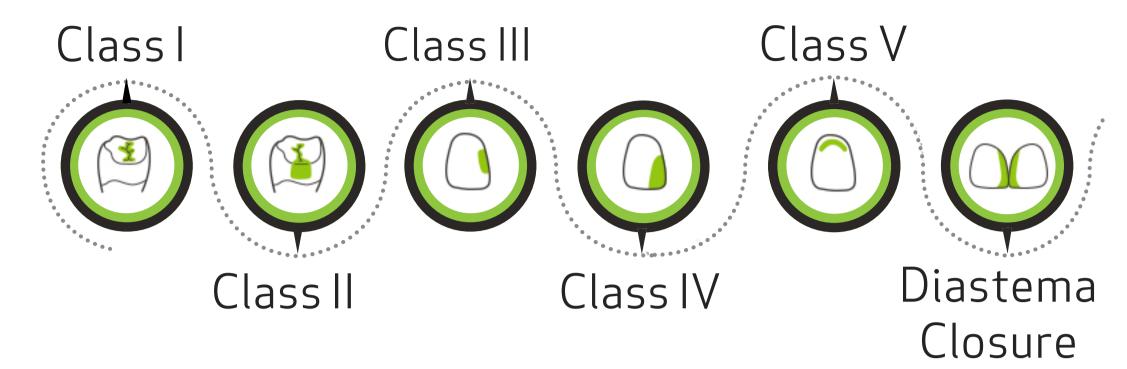

|
| A4                     | A4                                   |                                |                                 |
| C4                     |                                      |                                |                                 |
| Layering<br>Technique  | Mono                                 |                                |                                 |
|                        | Dual Layer                           |                                |                                 |
|                        | Multi Layer                          |                                |                                 |

<sup>\*</sup>VITA is a trademark of VITA Zahnfabrik, Germany





## **WONDER** PRO FILL



#### **SPECIALLY INDICATED FOR**



#### **ORDERING INFORMATION**

## ♣ 9 Shades:

**Body Shades** 

A1 (A1→B1)

A2 (B2→A2→D2)

A3 (C2 $\longrightarrow$ D4 $\longrightarrow$ D3)

 $A3.5 (B3 \rightarrow A3.5 \rightarrow B4)$ 

 $A4(C3 \longrightarrow A4 \longrightarrow C4)$ 

**Dentine Shades** 

 $OA2 (OA2 \longrightarrow OB1 \longrightarrow OB2)$ 

OA3 (OA3 → OB3 → OA3.5)

**Enamel Shade** 

 $UE (UE \longrightarrow CE \longrightarrow NC)$ 

**Bleach Shade** 

 $XW (XW \longrightarrow W)$ 

**−−−** 4g Syringe x1

Click here to find more on what other dentists are talking about Wizdent Products



fb.com/fineartofdentistry



www.wizdent.com