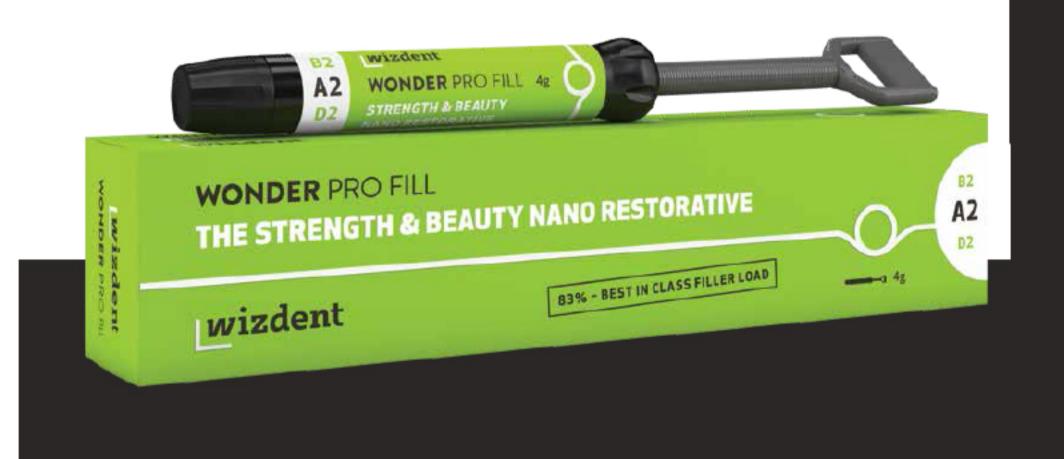

# WONDER PROFILL

# THE STRENGTH & BEAUTY NANO RESTORATIVE

Shade selection in composite restorations is often made confusing by the complex shade recipes advocated by different composite brands. Besides requiring to learn the technique, these also need large inventories of shades & opacities to follow.

Wonder Pro Fill's unique Bridge Shade Concept incorporates up to 4 VITA shades in a single syringe; making shade selection easier than ever before. It's best in class filler load (83%) offers exceptional strength and excellent handling.

Best in class filler load 83% gives
 exceptional compressive strength
 (330 MPa) and high abrasion resistance

**Exceptional handling - non-sticky,** packable consistency makes it a pleasure to work with